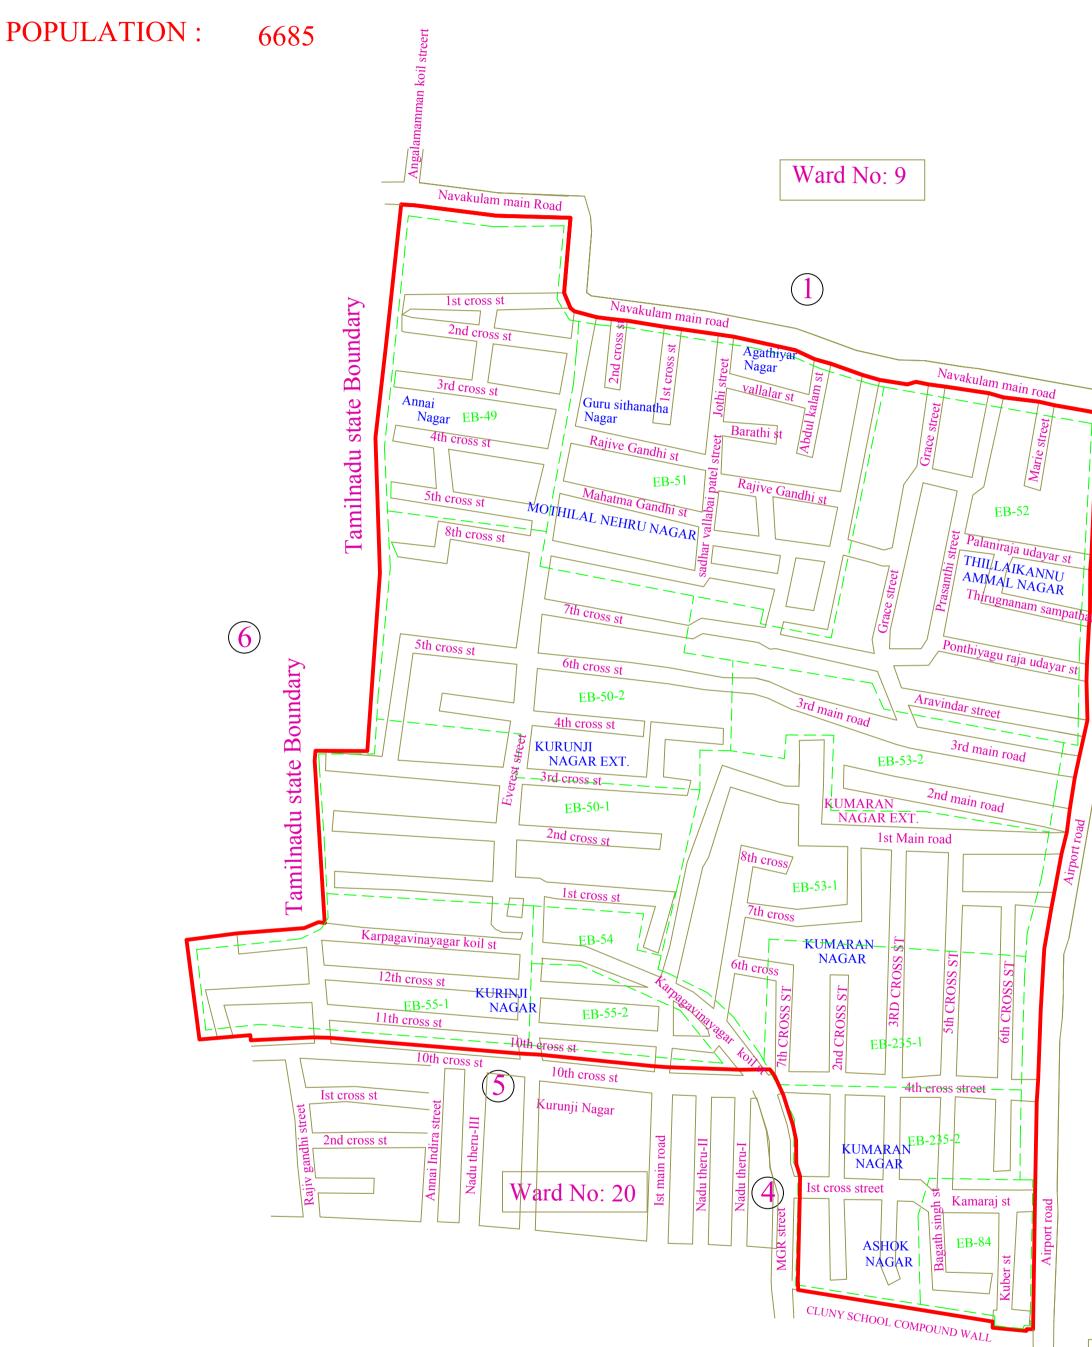

## Delimitation of Municipal Wards-2019 Ward Map

WARD NAME: KUMARAN NAGAR

WARD NO : 19

## LIST OF BOUNDARIES

| Boundary<br>No | Description of Boundaries                                                                                             | Direction in which Located |  |
|----------------|-----------------------------------------------------------------------------------------------------------------------|----------------------------|--|
| 1              | Navarkulam Main Road (Southern edge) From Angalamman Koil Street to Airport Road                                      | North                      |  |
| 2              | Airport Road (Western edge) From Navarkulam Main Road to cluny school compound wall                                   | East                       |  |
| 3              | Cluny School Compound Wall<br>From Airport Road to MGR street                                                         | South                      |  |
| 4              | Back side of M.G.R street<br>From Cluny school compound wall to 10 cross street of kurunji<br>nagar                   | South                      |  |
| 5              | Back side of 10th Cross street, Kurinji Nagar<br>From Karpagavinayagar Koil Street to Tamil Nadu State<br>boundary    | South West                 |  |
| 6              | Common boundary line between U.T of Puducherry and Tamilnadu From 10th Cross of Kurinji Nagar to Navarkulam Main Road | West                       |  |

| Sl.No | Details of the Census Enumeration Blocks (EB)<br>Coverd in the ward |            |                  |  |
|-------|---------------------------------------------------------------------|------------|------------------|--|
|       | EB No                                                               | Population | Total Population |  |
| 1     | 49                                                                  | 502        |                  |  |
| 2     | 50-1                                                                | 610        |                  |  |
| 3     | 50-2                                                                | 505        |                  |  |
| 4     | 51                                                                  | 727        |                  |  |
| 5     | 52                                                                  | 675        |                  |  |
| 6     | 53-1                                                                | 526        |                  |  |
| 7     | 53-2                                                                | 466        |                  |  |
| 8     | 54                                                                  | 289        |                  |  |
| 9     | 55-1                                                                | 503        |                  |  |
| 10    | 55-2                                                                | 451        |                  |  |
| 11    | 235-1                                                               | 340        |                  |  |
| 12    | 235-2                                                               | 553        |                  |  |
| 13    | 84                                                                  | 538        | 6685             |  |
|       |                                                                     |            |                  |  |